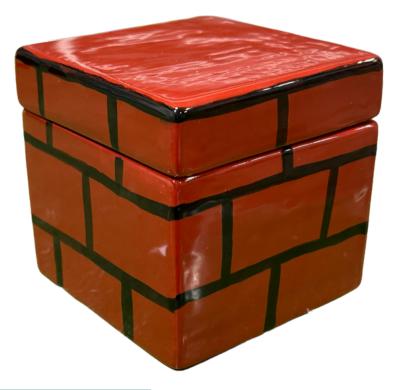

# SUPER BRICK BLOCK BOX

### COLORS

CMM 31 - Licorice CMM 30 - Red Rocks

Color Me Mine

© ©1998-2021 Color Me Mine Enterprises, Inc. All Rights Reserved.

#### INSTRUCTIONS

- 1. Use a fan brush to paint the outside of the box with 3 coats of Red Rocks.
- 2. Allow the piece to dry.
- 3. Use a marker to sketch on brick lines.
- 4. Water down Licorice paint with 50% water to 50% paint.
- 5. Use a liner brush to paint one coat of lines to the bricks.

# TIPS

- The marker will disappear in the firing process.
- 3 coats of paint will give you a solid color.
- The harder you press on the liner brush, the heavier the lines will be.

Color Me Mine

® ©1998-2021 Color Me Mine Enterprises, Inc. All Rights Reserved